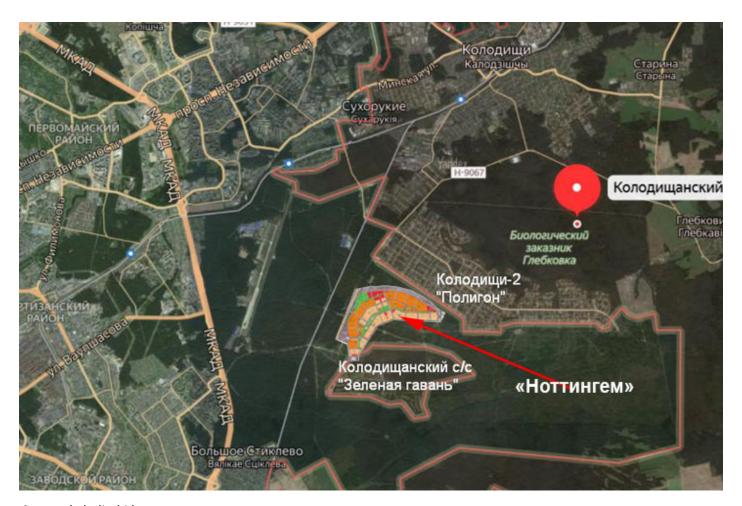

In Belarus, Ternavsky also owns UnivestStroyInvest, Yuvarograd, Smaliavichi Reinforced Concrete Products Plant, Unis Oil, U-stroy, and a number of other enterprises. The businessman's biggest project to date is the construction of the residential district Nottingham near Kalodzishchy.